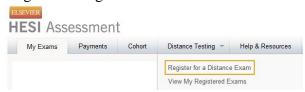

## **2.** Register for Distance Testing Exam Log into your Evolve

Account and click on:

Click on Distance Testing Tab > Register for a Distance Exam:

Complete the required information, check box, and click the submit button: