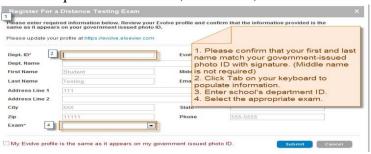

## **2.** Register for Distance Testing Exam Log into your Evolve

Account and click on:

Click on Distance Testing Tab > Register for a Distance Exam:

Complete the required information, check box, and click the submit button:

1 | Pag A

**ARAPAHOE COMMUNITY COLLEGE - DISTANCE TESTING Department ID: 202579** 

- 1. Do <u>not</u> use the school's department ID as your student ID when creating your student Evolve account.
- 2. The first and last name on your Evolve account must be the same as it appears on your government issued photo ID with signature (i.e. Driver's License or Passport). You will <u>not</u> be admitted into the testing lab if there is any discrepancy between what is listed on your Evolve student account and what is presented on your ID.
- 3. Your government issued ID must include your signature and a photo that resembles your current appearance to gain admittance into the testing center (your middle name/initial is not required).