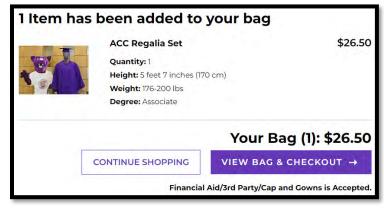

- 1. To place your order for your regalia set
  - a. In the dropdown select your Height and Weight range
  - b. In the Degree Box, enter: Bachelor, Associate or Certificate
  - c. Quantity = 1

**ACC** 

d. Add to Bag

2. Click on "View Bag and Checkout"

3. Click **Checkout** from the Order Summary Screen

4. To being checkout, **Sign In** to your Bookstore online account, or "*Continue as Guest*" and enter your email address. Click **Proceed to Delivery Method.** 