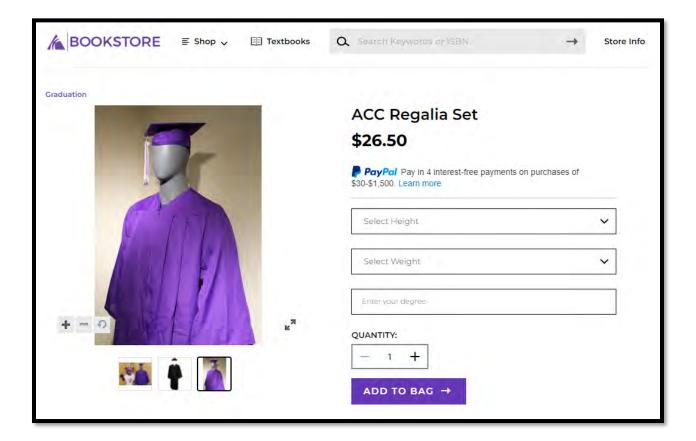

## Instructions to Order ACC Graduation Regalia Set

Access the Graduation Regalia Set at ArapahoeShop.com:

On the menu bar, select **Shop** > <u>Graduation</u> > ACC Regalia Set

ACC will cover the cost of your regalia set (cap, gown, tassel) and standard shipping; tax does not apply to the regalia set and will be removed during processing.

- 1. To place your order for your regalia set
  - a. In the dropdown select your Height and Weight range
  - b. In the Degree Box, enter: Bachelor, Associate or Certificate
  - c. Quantity = 1

**ACC** 

d. Add to Bag

2. Click on "View Bag and Checkout"

3. Click **Checkout** from the Order Summary Screen

4. To being checkout, **Sign In** to your Bookstore online account, or "*Continue as Guest*" and enter your email address. Click **Proceed to Delivery Method.** 