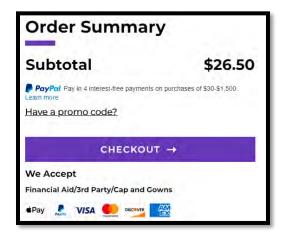

d. Add to Bag

2. Click on "View Bag and Checkout"

3. Click **Checkout** from the Order Summary Screen

4. To being checkout, **Sign In** to your Bookstore online account, or "*Continue as Guest*" and enter your email address. Click **Proceed to Delivery Method.** 

- f. Click **Confirm** and then **Proceed to Contact Information** *(if checking out as guest) or* **Place Order** (if signed in).
- Order Summary Total will adjust.
  Please note: tax will not be applied to your order after it is processed and shipped.
- 7. Only if checking out as guest: Enter phone number and click Place Order.