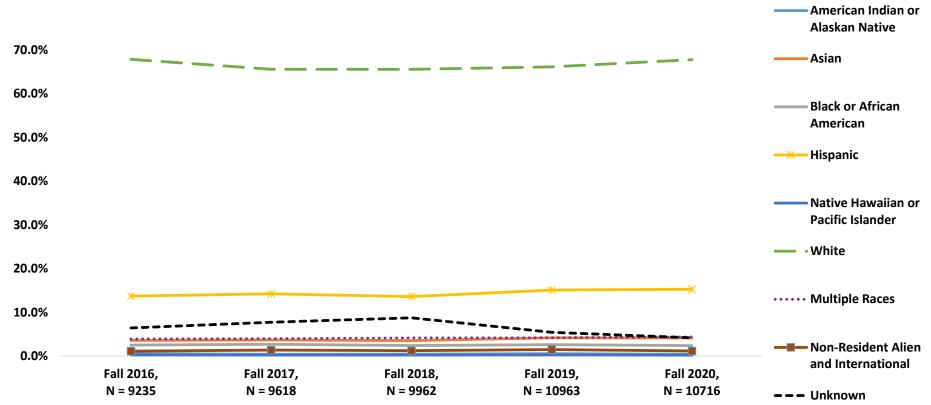

## Percent of Students Enrolled by Race/Ethnicity

| Academic Term<br>and Registered<br>Student Count | American Indian or<br>Alaskan Native | Asian | Black or African<br>American | Hispanic | Native Hawaiian<br>or Pacific Islander | White | Multiple<br>Races | Non-Resident Alien<br>and International | Unknown |
|--------------------------------------------------|--------------------------------------|-------|------------------------------|----------|----------------------------------------|-------|-------------------|-----------------------------------------|---------|
| Fall 2016,<br>N = 9235                           | 0.6%                                 | 3.6%  | 2.5%                         | 13.7%    | 0.3%                                   | 67.9% | 3.9%              | 1.1%                                    | 6.4%    |
| Fall 2017,<br>N = 9618                           | 0.4%                                 | 3.7%  | 2.7%                         | 14.2%    | 0.2%                                   | 65.6% | 4.0%              | 1.4%                                    | 7.7%    |
| Fall 2018 <i>,</i><br>N = 9962                   | 0.4%                                 | 3.5%  | 2.4%                         | 13.6%    | 0.3%                                   | 65.6% | 4.2%              | 1.3%                                    | 8.8%    |
| Fall 2019 <i>,</i><br>N = 10963                  | 0.5%                                 | 4.2%  | 2.6%                         | 15.1%    | 0.3%                                   | 66.1% | 4.2%              | 1.5%                                    | 5.4%    |
| Fall 2020,<br>N = 10716                          | 0.4%                                 | 4.1%  | 2.4%                         | 15.3%    | 0.2%                                   | 67.8% | 4.4%              | 1.2%                                    | 4.2%    |