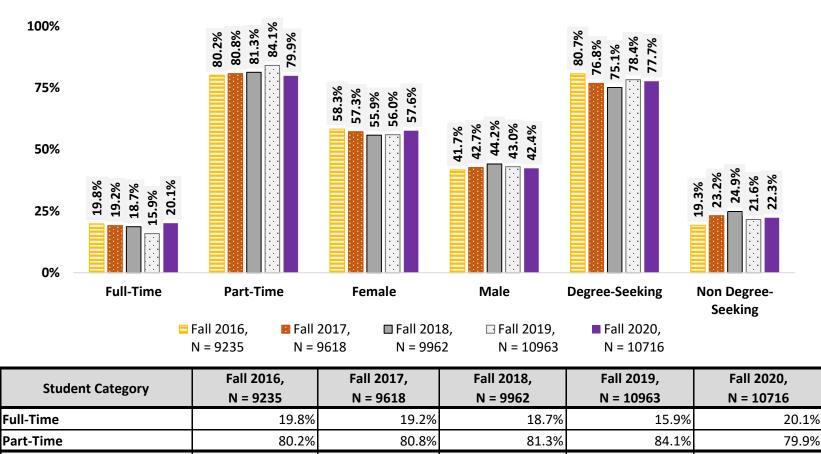

## Percent of Enrolled Students by Time Status, Gender, and Degree Status

58.3%

41.7%

80.7%

19.3%

57.3%

42.7%

76.8%

23.2%

55.9%

44.2%

75.1%

24.9%

56.0%

43.0%

78.4%

21.6%

Female

Degree-Seeking

Non Degree-Seeking

Male

57.6%

42.4%

77.7%

22.3%