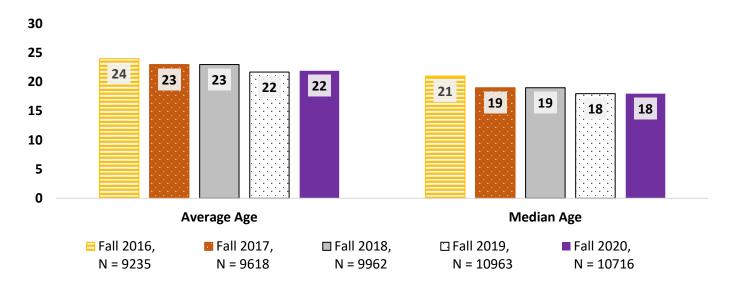

## Average and Median Age of Enrolled Students

| Student Category | Fall 2016,<br>N = 9235 | Fall 2017 <i>,</i><br>N = 9618 | Fall 2018 <i>,</i><br>N = 9962 | Fall 2019,<br>N = 10963 | Fall 2020 <i>,</i><br>N = 10716 |
|------------------|------------------------|--------------------------------|--------------------------------|-------------------------|---------------------------------|
| Average Age      | 24                     | 23                             | 23                             | 22                      | 22                              |
| Median Age       | 21                     | 19                             | 19                             | 18                      | 18                              |